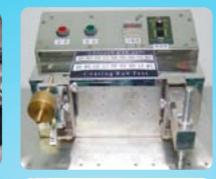

## Flow Rate Test Flow Rate Test for Australian Standard,

Measurement of Flow Rate for Product, etc.

Cycle, Spray Force, etc.